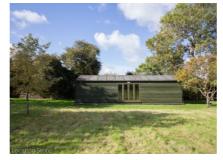

## Wymondley House (Herts)

Ref: 031

Beautiful family home set in 6 acres with 16th Century timber barn (Herts SG4)

- · Large Reception rooms overlooking the garden
- Farmhouse kitchen
- Timber ceilings
- · Wood & stone floors throughout
- · Small chapel in the grounds
- · Beautiful gardens with sweeping lawns
- · Vegetable garden with glass house
- · Industrial kitchen on site