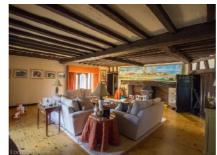

## Wymondley House (Herts)

Ref: 031

Beautiful family home set in 6 acres with 16th Century timber barn (Herts SG4)

- · Large Reception rooms overlooking the garden
- Farmhouse kitchen
- Timber ceilings
- · Wood & stone floors throughout
- · Small chapel in the grounds
- · Beautiful gardens with sweeping lawns
- · Vegetable garden with glass house
- · Industrial kitchen on site