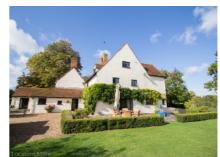

## Wymondley House (Herts)

Ref: 031

Beautiful family home set in 6 acres with 16th Century timber barn (Herts SG4)

- · Large Reception rooms overlooking the garden
- Farmhouse kitchen
- Timber ceilings
- · Wood & stone floors throughout
- · Small chapel in the grounds
- · Beautiful gardens with sweeping lawns
- · Vegetable garden with glass house
- · Industrial kitchen on site