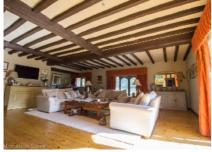

## Wymondley House (Herts)

Ref: 031

Beautiful family home set in 6 acres with 16th Century timber barn (Herts SG4)

- · Large Reception rooms overlooking the garden
- Farmhouse kitchen
- Timber ceilings
- · Wood & stone floors throughout
- · Small chapel in the grounds
- · Beautiful gardens with sweeping lawns
- · Vegetable garden with glass house
- · Industrial kitchen on site