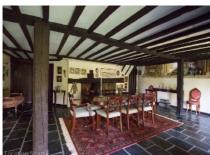

## Wymondley House (Herts)

Ref: 031

Beautiful family home set in 6 acres with 16th Century timber barn (Herts SG4)

- · Large Reception rooms overlooking the garden
- Farmhouse kitchen
- Timber ceilings
- · Wood & stone floors throughout
- · Small chapel in the grounds
- · Beautiful gardens with sweeping lawns
- · Vegetable garden with glass house
- · Industrial kitchen on site