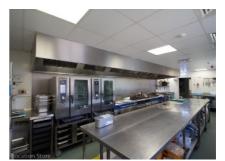

## Wymondley House (Herts)

Ref: 031

Beautiful family home set in 6 acres with 16th Century timber barn (Herts SG4)

- · Large Reception rooms overlooking the garden
- Farmhouse kitchen
- Timber ceilings
- · Wood & stone floors throughout
- · Small chapel in the grounds
- · Beautiful gardens with sweeping lawns
- · Vegetable garden with glass house
- · Industrial kitchen on site