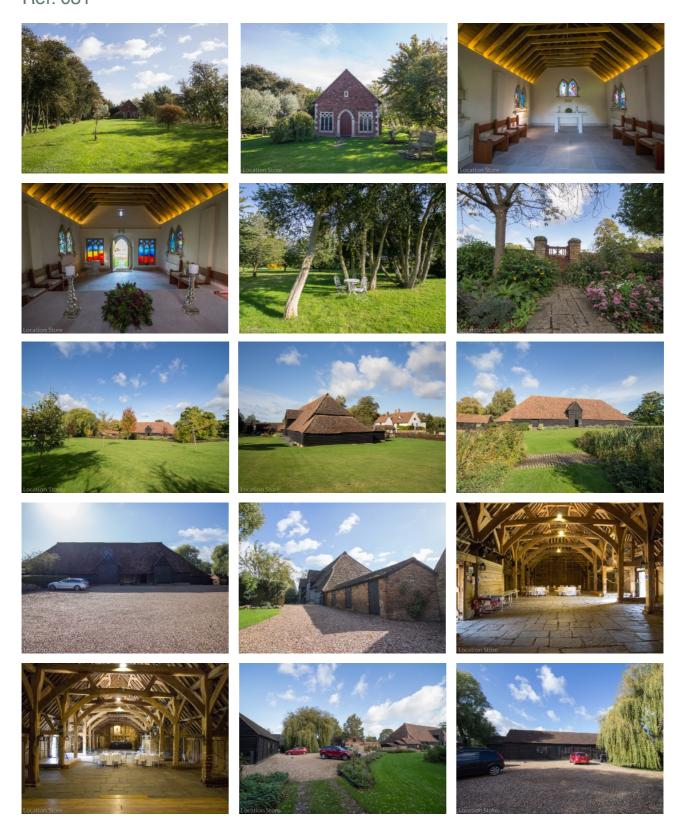

## Wymondley House (Herts)

Ref: 031

Beautiful family home set in 6 acres with 16th Century timber barn (Herts SG4)

- · Large Reception rooms overlooking the garden
- Farmhouse kitchen
- Timber ceilings
- · Wood & stone floors throughout
- · Small chapel in the grounds
- · Beautiful gardens with sweeping lawns
- · Vegetable garden with glass house
- · Industrial kitchen on site