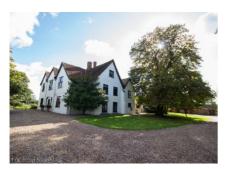

## Wymondley House (Herts)

Ref: 031

Beautiful family home set in 6 acres with 16th Century timber barn (Herts SG4)

- · Large Reception rooms overlooking the garden
- Farmhouse kitchen
- Timber ceilings
- · Wood & stone floors throughout
- · Small chapel in the grounds
- · Beautiful gardens with sweeping lawns
- · Vegetable garden with glass house
- · Industrial kitchen on site