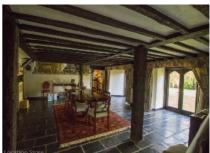

## Wymondley House (Herts)

Ref: 031

Beautiful family home set in 6 acres with 16th Century timber barn (Herts SG4)

- · Large Reception rooms overlooking the garden
- Farmhouse kitchen
- Timber ceilings
- · Wood & stone floors throughout
- · Small chapel in the grounds
- · Beautiful gardens with sweeping lawns
- · Vegetable garden with glass house
- · Industrial kitchen on site