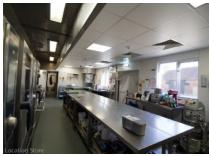

## Wymondley House (Herts)

Ref: 031

Beautiful family home set in 6 acres with 16th Century timber barn (Herts SG4)

- · Large Reception rooms overlooking the garden
- Farmhouse kitchen
- Timber ceilings
- · Wood & stone floors throughout
- · Small chapel in the grounds
- · Beautiful gardens with sweeping lawns
- · Vegetable garden with glass house
- · Industrial kitchen on site