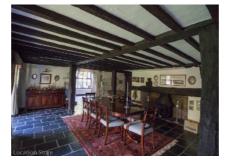

## Wymondley House (Herts)

Ref: 031

Beautiful family home set in 6 acres with 16th Century timber barn (Herts SG4)

- · Large Reception rooms overlooking the garden
- Farmhouse kitchen
- Timber ceilings
- · Wood & stone floors throughout
- · Small chapel in the grounds
- · Beautiful gardens with sweeping lawns
- · Vegetable garden with glass house
- · Industrial kitchen on site