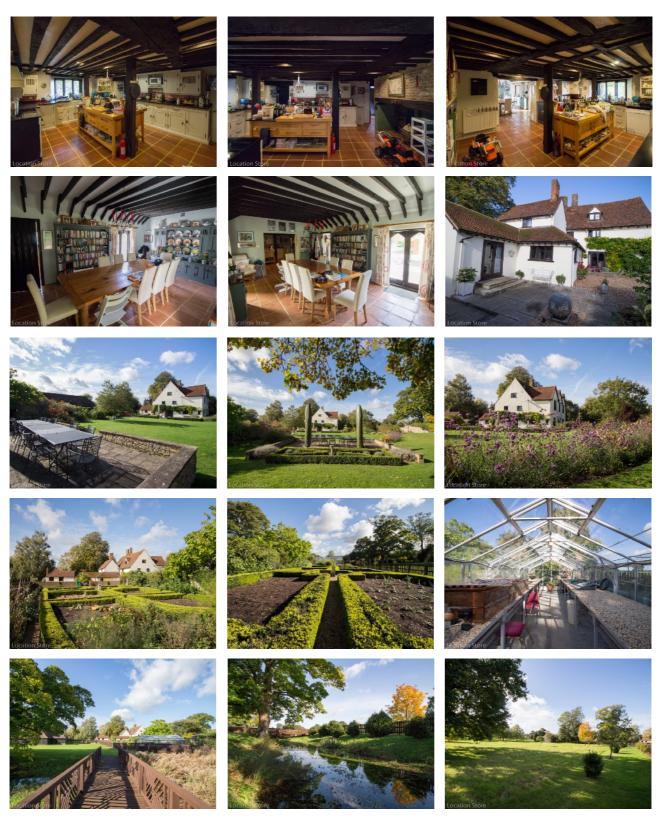

## Wymondley House (Herts)

Ref: 031

Beautiful family home set in 6 acres with 16th Century timber barn (Herts SG4)

- · Large Reception rooms overlooking the garden
- Farmhouse kitchen
- Timber ceilings
- · Wood & stone floors throughout
- · Small chapel in the grounds
- · Beautiful gardens with sweeping lawns
- · Vegetable garden with glass house
- · Industrial kitchen on site